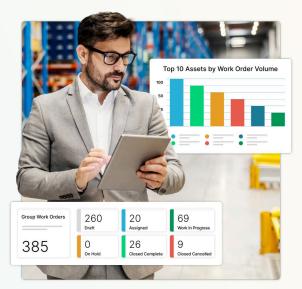

## Simplify Your Asset & Maintenance Processes

| 12005 |
|-------|
|-------|

**Proactive Maintenance:** Maintain and make the best use of assets with automated workflows and collaborative tools.

**Improve Financial Performance:** Easily make repair or replace decisions with centralized data and streamlined capital planning.

**Enhance Decision-Making:** Get valuable insights from key metrics to make better business decisions.

Manage Compliance and Risks: Ensure regulations are met and reduce risks related to asset failure or non-compliance.