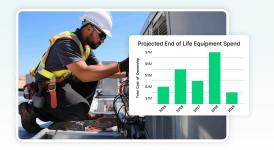

## Simplify Your Asset & Maintenance Processes

| 12005 |
|-------|
|-------|

**Proactive Maintenance:** Maintain and make the best use of assets with automated workflows and collaborative tools.

**Improve Financial Performance:** Easily make repair or replace decisions with centralized data and streamlined capital planning.